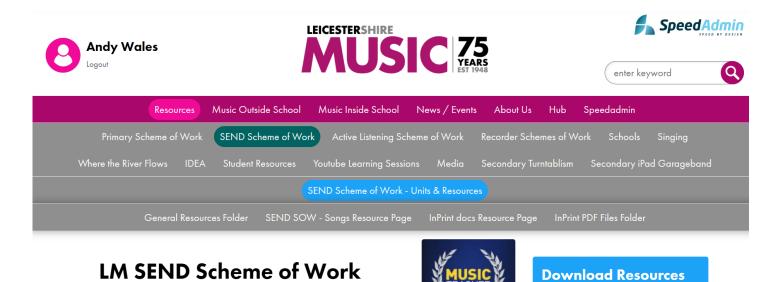

Please use the link below to login www.leicestershiremusichub.org/login

You should then see your name in the top left corner of the screen.

Resources Music Outside School Music Inside School News / Events About Us H

Please then click on 'Resources' in the menu bar,
Then 'SEND Scheme of Work' in the sub menu below
Then 'SEND Scheme of Work – Units & Resources' in the sub menu below that...

If you have any issues accessing the resource, please contact LMcomms@leics.gov.uk