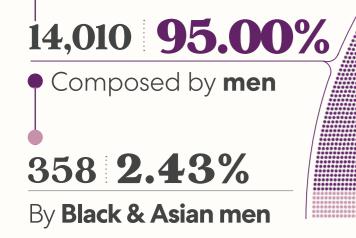

# **TOTAL NUMBER OF SCHEDULED PIECES**

The vast majority of the pieces were composed by men, with only 2.43% being by Black & Asian men.

O Each circle is a piece

5% of the pieces were written by women, with only 1.1% being by Black & Asian women.