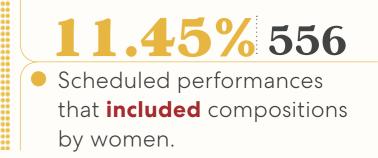

# **TOTAL NUMBER OF SCHEDULED PIECES**

The vast majority of the pieces were composed by men, with only 2.43% being by Black & Asian men.

O Each circle is a piece

5% of the pieces were written by women, with only 1.1% being by Black & Asian women.