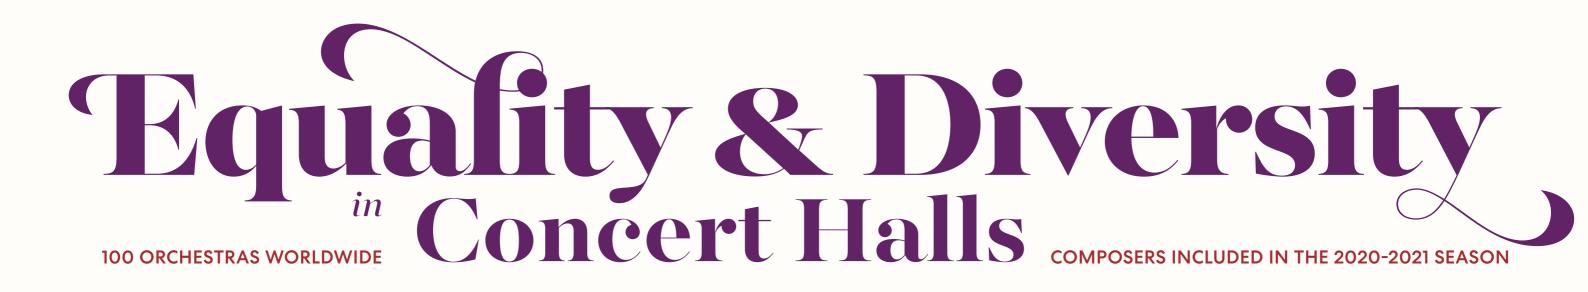

## **TOTAL NUMBER OF SCHEDULED PERFORMANCES**

4,857

O Each circle is a function

Scheduled performances that did **NOT** include compositions by women.